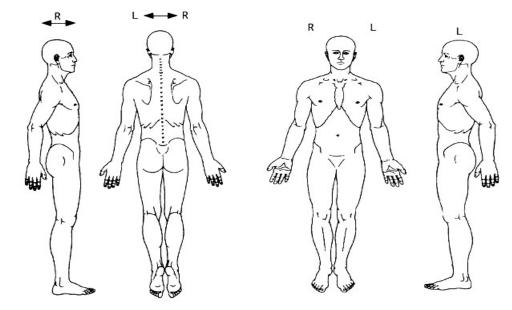

Please circle the location you are experiencing pain in the body below:

| Print Name: | <br>_     |  |
|-------------|-----------|--|
|             |           |  |
| Signature:  | <br>Date: |  |